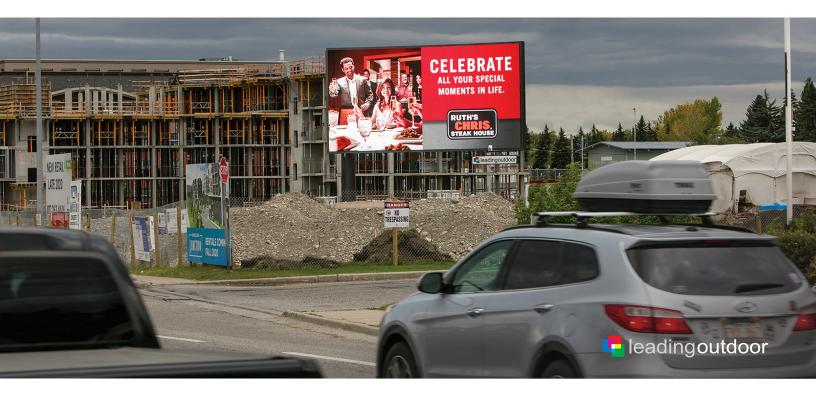

# Macleod Tr. southbound s/o 75 ave. S.W. (W.S. / Facing North)

**LO#415** Situated on incredibly busy Macleod Tr. between Glenmore Tr. and Heritage Dr. this 25 sq. metre display delivers over 43,070 potential impressions daily. It reaches traffic leaving the downtown core as well as traffic headed to the many and various businesses, retail stores and restaurants along the Macleod Tr. thoroughfare. This display is located just south of one of Canada's largest malls and Calgary's largest, Chinook Centre.

#### About the location:

- Situated on one of Calgary's busiest and most traveled arteries, Macleod Tr.
- Macleod Tr. serves as the major route to many of Calgary's new and upscale lifestyle lake communities.
- This display targets traffic headed towards Calgary's second largest mall, Southcentre Mall and Calgary's world class equestrian facility, Spruce Meadows.