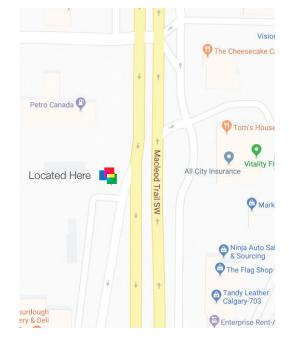

# Macleod Tr. southbound s/o 75 ave. S.W. (W.S. / Facing North)

**LO#415** Situated on incredibly busy Macleod Tr. between Glenmore Tr. and Heritage Dr. this 25 sq. metre display delivers over 43,070 potential impressions daily. It reaches traffic leaving the downtown core as well as traffic headed to the many and various businesses, retail stores and restaurants along the Macleod Tr. thoroughfare. This display is located just south of one of Canada's largest malls and Calgary's largest, Chinook Centre.

#### About the location:

- Situated on one of Calgary's busiest and most traveled arteries, Macleod Tr.
- Macleod Tr. serves as the major route to many of Calgary's new and upscale lifestyle lake communities.
- This display targets traffic headed towards Calgary's second largest mall, Southcentre Mall and Calgary's world class equestrian facility, Spruce Meadows.