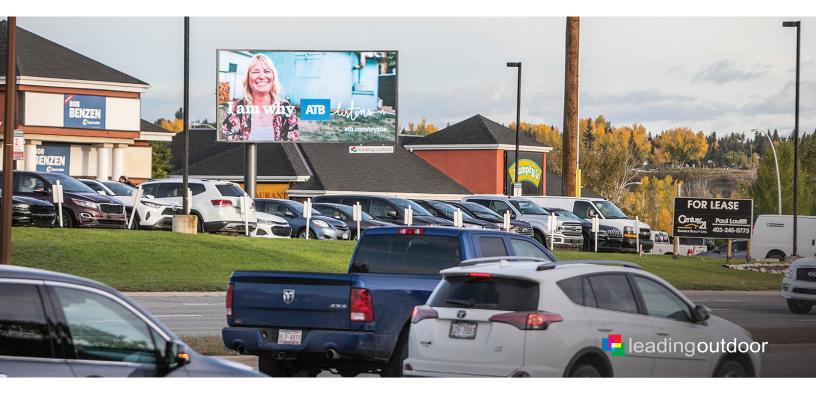

# Macleod Tr. northbound s/o Shawnee Gate S.W. (W.S. / Facing South)

LO#416 This 25 sq. metre display is situated on one of the most congested portions of Macleod Tr. and it delivers 76,773 potential impressions daily. The display catches commuters headed towards Canada's second largest urban park (Fish Creek Park) and the upscale lifestyle lake communities of Lake Bonavista and Lake Bonaventure and Willow Park. It also reaches traffic headed towards Southcentre Mall, Chinook Centre, the Saddledome and the Stampede grounds as well as the city centre.

# Immersive eye catching **Concave Displays**

Leading Outdoor's stunning concave displays create a potent visual experience that will catch and retain the attention of the coveted commuters and pedestrians.