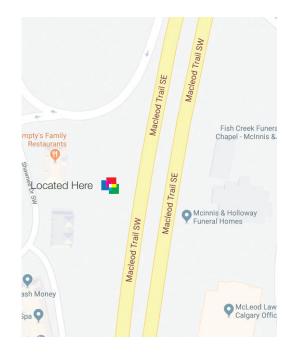

# Macleod Tr. northbound s/o Shawnee Gate S.W. (W.S. / Facing South)

LO#416 This 25 sq. metre display is situated on one of the most congested portions of Macleod Tr. and it delivers 76,773 potential impressions daily. The display catches commuters headed towards Canada's second largest urban park (Fish Creek Park) and the upscale lifestyle lake communities of Lake Bonavista and Lake Bonaventure and Willow Park. It also reaches traffic headed towards Southcentre Mall, Chinook Centre, the Saddledome and the Stampede grounds as well as the city centre.