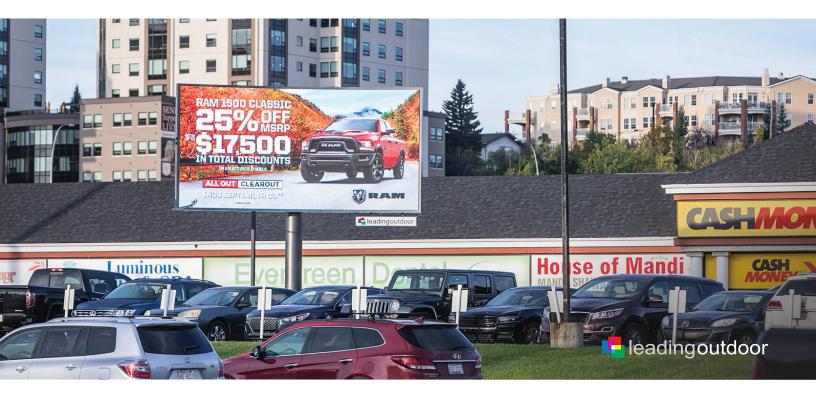

## Macleod Tr. southbound n/o James McKevitt Rd S.W. (W.S. / Facing North)

**LO#417** Our 25 sq. metre and high resolution (13 mm) display is situated on one of the most travelled portions of Macleod Tr. and it delivers almost 76,733 potential impressions daily. It also reaches the many commuters headed to the many and varied lifestyle lake communities such as Silverado, Sundance, Auburn Bay and Heritage Pointe.

## Immersive eye catching Concave Displays

Leading Outdoor's stunning concave displays create a potent visual experience that will catch and retain the attention of the coveted commuters and pedestrians.