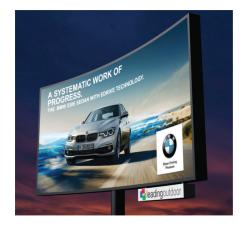

## Immersive eye catching Concave Displays

Leading Outdoor's stunning concave displays create a potent visual experience that will catch and retain the attention of the coveted commuters and pedestrians.

#### **Greater Clarity**

Our concave screens are of higher resolution than all other outdoor providers in the Calgary marketplace. Our creative team is available to help you design and create an effective digital out of home message for your next digital outdoor campaign. We

#### **Amplified Recall**

Improve viewer recall with Leading Outdoor's digital displays. Our gorgeous displays are over 40 per cent larger than our competitors, and the dramatic soft concave curve commands and delivers increased readership. Leading Outdoor's high-

resolution 13 mm digital displays deliver superior viewer recall as a result of longer and clearer readability.