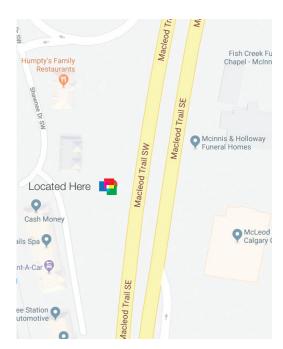

## Macleod Tr. southbound n/o James McKevitt Rd S.W. (W.S. / Facing North)

**LO#417** Our 25 sq. metre and high resolution (13 mm) display is situated on one of the most travelled portions of Macleod Tr. and it delivers almost 76,733 potential impressions daily. It also reaches the many commuters headed to the many and varied lifestyle lake communities such as Silverado, Sundance, Auburn Bay and Heritage Pointe.