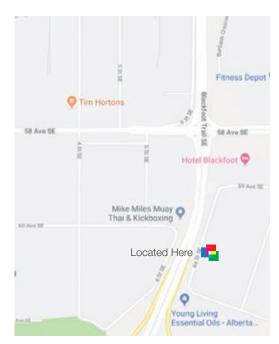

## Blackfoot Tr. southbound n/o Glenmore Tr. S.E. (E.S. / Facing North)

LO#420 This stunning and industry leading 25 sq. metre 13mm display is located just north of Glenmore Tr. This location will deliver just under 60,000 impressions daily. It is located on the most travelled section of Blackfoot Tr. and it is the only third party advertising structure F.N. between Glenmore Tr. and 58 ave. The display reaches coveted commuters southbound on Blackfoot Tr. headed to the many affluent neighborhoods of both S.E. and S.W. Calgary.