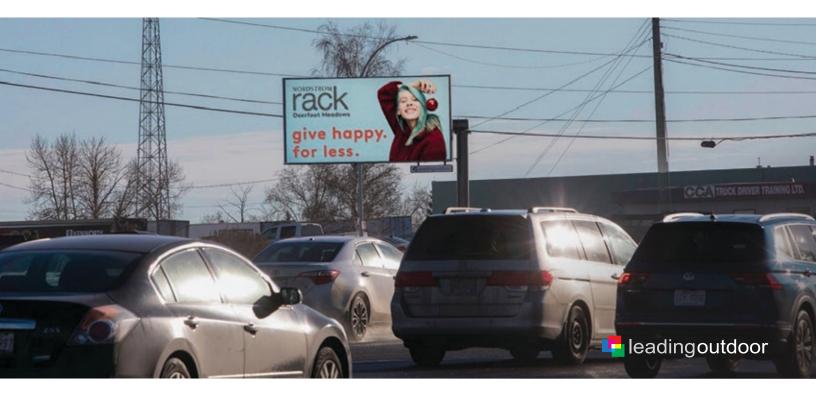

## Blackfoot Tr. southbound n/o Glenmore Tr. S.E. (E.S. / Facing North)

LO#420 This stunning and industry leading 25 sq. metre 13mm display is located just north of Glenmore Tr. This location will deliver just under 60,000 impressions daily. It is located on the most travelled section of Blackfoot Tr. and it is the only third party advertising structure F.N. between Glenmore Tr. and 58 ave. The display reaches coveted commuters southbound on Blackfoot Tr. headed to the many affluent neighborhoods of both S.E. and S.W. Calgary.

## Immersive eye catching **Concave Displays**

Leading Outdoor's stunning concave displays create a potent visual experience that will catch and retain the attention of the coveted commuters and pedestrians.